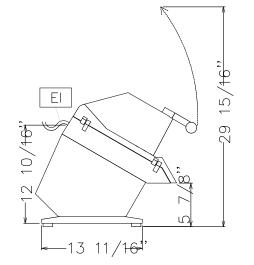

# Vegetable Slicer TRS Vegetable Bench Cutter with Ejector - US Plug

Side

Top

#### El = Electrical connection

**Electric** 

Front

Supply voltage:

**603805 (TR24SNU)** 115 V/1N ph/60 Hz

Electrical power, max: 0.6 kW
Total Watts: 0.6 kW

Capacity:

**Performance (up to):** 450 kg/hour