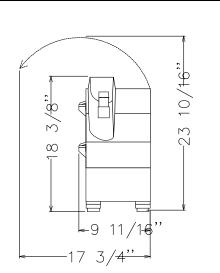

# Vegetable Slicer TRS Vegetable Bench Cutter with Ejector - US Plug

Side

Top

**Key Information:** 

External dimensions, Width: 246 mm
External dimensions, Depth: 557 mm
External dimensions, Height: 466 mm
Shipping weight: 27 kg