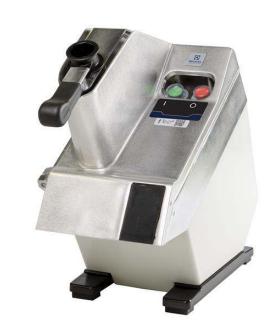

TRS Vegetable Bench Cutter with Ejector - US Plug

## Vegetable Slicer TRS Vegetable Bench Cutter with Ejector - US Plug

| ITEM #  |  |  |
|---------|--|--|
|         |  |  |
| MODEL # |  |  |
| NAME #  |  |  |
| NAME #  |  |  |
| SIS #   |  |  |
|         |  |  |
| AIA #   |  |  |

603805 (TR24SNU)

TR24 Classic - Vegetable Cutter, single speed, 640W (discs not included)