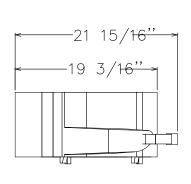

# Vegetable Slicer TRS Vegetable Bench Cutter with Ejector - US Plug

Side

Top

**Key Information:** 

External dimensions, Width: 246 mm
External dimensions, Depth: 557 mm
External dimensions, Height: 466 mm
Shipping weight: 27 kg